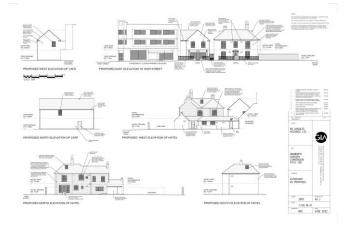

## **PLANNING**

PLANNING PERMISSION GRANTED FOR; conversion of 2.5storey surgery [Class E(e)] building to hotel (Class C1); replacement of singlestorey surgery [Class E(e)] building with two-storey café [Class E(b)].

For further planning information, Havant Borough Council are the local planning authority.

Interested parties are requested to make their own enquiries for alternative uses.

\*\*\*\*\*\*

USE FIGURED DIMENSIONS IN PREFERENCE TO SCALED DIMENSIONS.