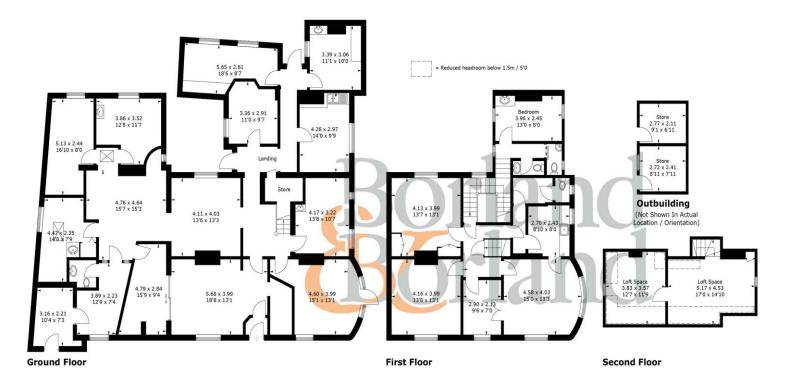

The Property is arranged over Two Floors with Attic Rooms, and may also be of interest to Owner-Occupiers, Developers and Investors. There are Multiple Rooms, a Garden to the side and a good-sized Car Park to the rear. The adopted local plan (under review) shows that the property lies within the Chichester Harbour designated a national landscape (formally an area of outstanding natural beauty) and the Emsworth District Centre.

# **North Street, PO10**

Approximate Gross Internal Area = 382.8 sq m / 4120 sq ft
Outbuilding = 12.8 sq m / 138 sq ft
Total = 395.6 sq m / 4258 sq ft

**Directions** SAT NAV: PO10 7DD

#### PRODUCED FOR BORLAND & BORLAND ESTATE AGENTS

Whilst every attempt has been made to ensure the accuracy of the floorplan, measurements of doors, windows and rooms are approximate.

These plans are for representation purposes only as defined by RICS Code of Measuring Practice and used as such by any prospective purchaser. (ID842093)