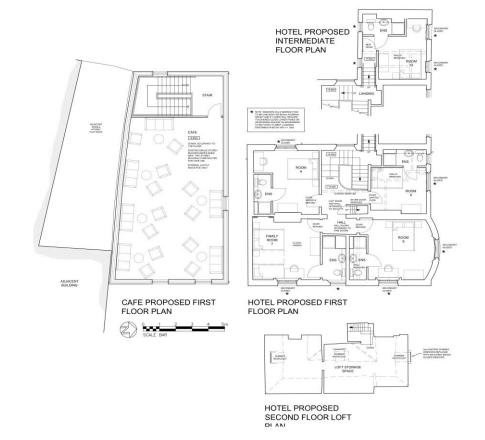

## **PLANNING**

PLANNING PERMISSION GRANTED FOR; conversion of 2.5storey surgery [Class E(e)] building to hotel (Class C1); replacement of singlestorey surgery [Class E(e)] building with two-storey café [Class E(b)].

CAFE LAYOUT AMENDED

CAFE LAYOUT ADDED. RAMP RELOCATED.

NOTE ADDED FOR CILL BEHIND DOOR

12/05/23

11/05/23

14/03/23

| M SCOKRAMY CALATINA ADDED  M SECONDARY CALATINA ADDED  M NEV PESSTRAW WINCOWS ROCCATED  J CAPE DOOR ALTERED  PERLAMINARY CAPE LOVE FLOR FLOR FLOR ADDED  RECORDETE TO HOTEL CORROSO  PELAMINARY CAPE LOVE FLOR FLOR FLOR MINE DOOR  PELAMINARY CAPE LOVE FLOR FLOR FLOR MINE DOOR  PELAMINARY CAPE LOVE FLOR FLOR FLOR FLOR MINE DOOR  PELAMINARY CAPE LOVE FLOR FLOR FLOR FLOR FLOR FLOR FLOR FLOR                                                                                                                                                                                                                                                                                                                                                                                                                                                                                                                                                                                                                                                                                                                                                                                                                                                                                                                                                                                                                                                                                                                                                                                                                                                                                                                                                                                                                                                                                                                                                                                                                                                                                                                            |                          |                                                                                                                                                                  |                                                                    |                                                         |
|--------------------------------------------------------------------------------------------------------------------------------------------------------------------------------------------------------------------------------------------------------------------------------------------------------------------------------------------------------------------------------------------------------------------------------------------------------------------------------------------------------------------------------------------------------------------------------------------------------------------------------------------------------------------------------------------------------------------------------------------------------------------------------------------------------------------------------------------------------------------------------------------------------------------------------------------------------------------------------------------------------------------------------------------------------------------------------------------------------------------------------------------------------------------------------------------------------------------------------------------------------------------------------------------------------------------------------------------------------------------------------------------------------------------------------------------------------------------------------------------------------------------------------------------------------------------------------------------------------------------------------------------------------------------------------------------------------------------------------------------------------------------------------------------------------------------------------------------------------------------------------------------------------------------------------------------------------------------------------------------------------------------------------------------------------------------------------------------------------------------------------|--------------------------|------------------------------------------------------------------------------------------------------------------------------------------------------------------|--------------------------------------------------------------------|---------------------------------------------------------|
| R. NEW / EXISTING WINDOWS RIGICATED 27/00/23  J. CAPE DOOR ALTERED 24/10/22  PRELIMINARY CAPE LOOR PLAN ADDED 0000 REPLAN ADDED 0000 REPLAN ADDED 10000 REPLAN ADDED 100000 REPLAN ADDED 10000 REPLAN ADDED 100000 REPLAN ADDED 10000 REPLAN ADDED 100000 REPLAN ADDED 10000 REPLAN ADDED 100000 REPLAN ADDED 10000 REPLAN ADDED 10000 REPLAN ADDED 10000 REPLAN A  | T.                       | SECONDARY GLAZING ADDED                                                                                                                                          |                                                                    | 13/03/23                                                |
| R. NEW / EXISTING WINDOWS RIGICATED 27/00/23  J. CAPE DOOR ALTERED 24/10/22  PRELIMINARY CAPE LOOR PLAN ADDED 0000 REPLAN ADDED 0000 REPLAN ADDED 10000 REPLAN ADDED 100000 REPLAN ADDED 10000 REPLAN ADDED 100000 REPLAN ADDED 10000 REPLAN ADDED 100000 REPLAN ADDED 10000 REPLAN ADDED 100000 REPLAN ADDED 10000 REPLAN ADDED 10000 REPLAN ADDED 10000 REPLAN A  |                          |                                                                                                                                                                  |                                                                    |                                                         |
| J. CAPE DOOR ALTERED.  J. CAPE DOOR ALTERED.  H. RODICATIVE CAPE FLOOR FLOOR PLAN ADDOED  G. CORRESPONDED.  F. CAPE DOES BESTIMEN TO THE STATE OF TH | к                        | NEW / EXISTING WINDOWS IND                                                                                                                                       | ICATED                                                             | 27/02/23                                                |
| H RIDICATIVE CAPE LOOK PLAN ADDRED  OPERAMANUATY CAPE LAVOUT PREMAYED DOOR  REPREMAYED CAPE LOOK PROMISED TO RETAKL 3108022  E TOTAL AREA ADDRED TO RETAKL 3108022  E TOTAL AREA ADDRED TO RETAKL 3108022  TOTAL AREA ADDRED TO STAKL 3108022 | J                        |                                                                                                                                                                  |                                                                    |                                                         |
| GREAMWAY CAFE LAVOUT REMOVED DOOR RELOCATED TO HOTEL CORRECOM PLOCATE USE SHOWN FOR CAPE USE SHOWN FOR COMMITTEE TO HOTEL CORRECOM FOR COMMITTEE TO HOTEL COMMISSION TO THE C  |                          |                                                                                                                                                                  | ADDED                                                              | 02/09/22                                                |
| F CAPE USE SHOWN  1 TOTAL AREA ADDO TO RETAL  2 SOROZZ  D RAMP SHOWN CAPE CHANGED TO RETAL  2 SOROZZ  D RAMP SHOWN CAPE CHANGED TO RETAL  2 SOROZZ  D RAMP SHOWN CAPE CHANGED TO RETAL  2 SOROZZ  D RAMP SHOWN CAPE CHANGED TO RETAL  2 SOROZZ  1 TO CAPE WEROWN REMOVED FROM TO DOR  SHOPTED ACROSS  C TO CAPE WEROWN REMOVED FROM TO THEN  OCCUPANCY ADDED TA RES SHOWED.  TOTALTS RESIDENCY  TOTALTS R |                          | PRELIMINARY CAFE LAYOUT RI                                                                                                                                       | EMOVED DOOR                                                        |                                                         |
| TOTAL AREA ADDIED TO RETALE  PARAS PROVINC AND COMMON CATE COMMOND TO RETAL ADDIEST TO THE ADDIEST TO THE ADDIEST TO THE ADDIEST TO THE ADDIEST TO ADDIEST | F                        |                                                                                                                                                                  |                                                                    |                                                         |
| SHIFTED ACROSS.  SHIFTED ACROSS.  SHIFTED ACROSS.  SHIPTED ACROSS.  SHIPTE | Ε                        | TOTAL COLL GROWN                                                                                                                                                 |                                                                    |                                                         |
| B PERS ADDRET TO CAPE HOTEL LAYOUT  I TORGOZ  BERNET TO TO STORE AREA AND COMMENT  BERNET TO TO STORE AREA AND COMMENT  BERNET TO STORE AREA AND COMMENT  BERN AND | D                        | RAMP SHOWN, CAFE CHANGED<br>INTERNAL LAYOUT REMOVED.<br>SHIFTED ACROSS.                                                                                          | TO RETAIL,<br>FRONT DOOR                                           |                                                         |
| A ACCESSENCE REPROPOSAL ADDRESS. 199922  A ACCESSENCE REPROPOSAL ADDRESS. 199922  ACCESSENCE REPROPOSAL ADDRESS. 199922  JOB DESCRIPTION  JOB DESCRIPTION  JOB AND DESCRIPTION  AND DESCRIPTION  JOB AND DESCRIPTION  AND DESCRIPTION  JOB AND DESCRIPTION  AND DESCRIPTION  AND DESCRIPTION  DRAWING GROUND  FLOOR PLAN  AS PROPOSED  JOB NO.  2992  DRAWING NO.  2992  SCALE  1:50  A1  DRAWING NO.                                                                                                                                                                                                                                                                                                                                                                                                                                                                                                                                                                                                                                                                                                                                                                                                                                                                                                                                                                                                                                                                                                                                                                                                                                                                                                                                                                                                                                                                                                                                                                                                                 | С                        | C TO CAFE: WINDOW REMOVED FROM KITCHEN,<br>WALL ADDED TO STAIR, STORE REMOVED,<br>OCCUPANCY ADDED, TABLES REVISED.                                               |                                                                    | 10/08/22                                                |
| DRAWING GROUND FLOOR PLAN AS PROPOSED  JOB NO. 2992  SCALE  CLIENT  JOB ATTO 3 Floor Plan Common Boald, Damington, 1964, 19019 982  JOB NO. 2992  SCALE  1:50  A1  DRAWING NO. 2015  DATE  DATE  DATE  DATE                                                                                                                                                                                                                                                                                                                                                                                                                                                                                                                                                                                                                                                                                                                                                                                                                                                                                                                                                                                                                                                                                                                                                                                                                                                                                                                                                                                                                                                                                                                                                                                                                                                                                                                                                                                                                                                                                                                    | В                        | PIERS ADDED TO CAFE. HOTEL<br>AMENDED AS EMAILED CLIENT<br>LOBBY ADDED TO STAFF WC. S<br>SHIFTED TO STORE AREA AND<br>UPGRADED. ENSUITE LAYOUTS<br>STANDARDISED. | LAYOUT<br>COMMENTS.<br>STAFF WC<br>WC WALLS                        | 17/06/22                                                |
| DRAWING  GROUND  FLOOR PLAN  AS PROPOSED  JOB NO.  2992  SCALE  CALID. 3 Floads Pay, Common Road Dunningen, York, Y019 982  DRAWING GROUND  FLOOR PLAN  AS PROPOSED  DRAWING NO.  2992  SCALE  1:50  A1  DRAWING M.  DRAWING NO.   | A                        | ACCESSIBLE BEDROOM ADDED<br>BEDROOM REMOVED. DIS WC/<br>ROOM.                                                                                                    | AND ONE<br>ADDED TO STAFF                                          | 15/06/22                                                |
| CLEENT  BG DOODLES HOLDINGS LTD  JOB  EMSWORTH SURGERY CONVERSION PO10 7DD  DRAWING  GROUND FLOOR PLAN AS PROPOSED  JOB NO. 2992  SCALE  1:50  A1  DRAWING M.  DATE                                                                                                                                                                                                                                                                                                                                                                                                                                                                                                                                                                                                                                                                                                                                                                                                                                                                                                                                                                                                                                                                                                                                                                                                                                                                                                                                                                                                                                                                                                                                                                                                                                                                                                                                                                                                                                                                                                                                                            |                          |                                                                                                                                                                  |                                                                    | DATE                                                    |
| BG DOODLES HOLDINGS LTD  JOB  EMSWORTH SURGERY CONVERSION PO10 7DD  DRAWING  GROUND FLOOR PLAN AS PROPOSED  JOB NO. 2992  SCALE  1:50  A1  DRAWING M.  DATE                                                                                                                                                                                                                                                                                                                                                                                                                                                                                                                                                                                                                                                                                                                                                                                                                                                                                                                                                                                                                                                                                                                                                                                                                                                                                                                                                                                                                                                                                                                                                                                                                                                                                                                                                                                                                                                                                                                                                                    | AME                      | NDMENTS                                                                                                                                                          |                                                                    |                                                         |
| GROUND FLOOR PLAN AS PROPOSED  JOB NO. 2992  SCALE  1:50  A1  DRAWN BY  DATE                                                                                                                                                                                                                                                                                                                                                                                                                                                                                                                                                                                                                                                                                                                                                                                                                                                                                                                                                                                                                                                                                                                                                                                                                                                                                                                                                                                                                                                                                                                                                                                                                                                                                                                                                                                                                                                                                                                                                                                                                                                   |                          |                                                                                                                                                                  |                                                                    | <b>A</b>                                                |
| 2992 20 R  SCALE 1:50 © A1  DRAWN BY DATE                                                                                                                                                                                                                                                                                                                                                                                                                                                                                                                                                                                                                                                                                                                                                                                                                                                                                                                                                                                                                                                                                                                                                                                                                                                                                                                                                                                                                                                                                                                                                                                                                                                                                                                                                                                                                                                                                                                                                                                                                                                                                      | EMS<br>SUF<br>CON        | RGERY<br>IVERSION                                                                                                                                                | 01904 486 730<br>REG. NO. 2784136                                  | 3 Foxoak Park, Common                                   |
| DRAWN BY DATE                                                                                                                                                                                                                                                                                                                                                                                                                                                                                                                                                                                                                                                                                                                                                                                                                                                                                                                                                                                                                                                                                                                                                                                                                                                                                                                                                                                                                                                                                                                                                                                                                                                                                                                                                                                                                                                                                                                                                                                                                                                                                                                  | EMS<br>SUF<br>CON<br>PO1 | RGERY<br>AVERSION<br>10 7DD                                                                                                                                      | 11904 486 730 e design@gla.co.uk<br>RG. NO. 2794136                | 3 Foxoak Park, Common Road, Dunnington, York, YO19      |
|                                                                                                                                                                                                                                                                                                                                                                                                                                                                                                                                                                                                                                                                                                                                                                                                                                                                                                                                                                                                                                                                                                                                                                                                                                                                                                                                                                                                                                                                                                                                                                                                                                                                                                                                                                                                                                                                                                                                                                                                                                                                                                                                | EMS<br>SUF<br>COM<br>PO1 | RGERY AVERSION 10 7DD  WING  DUND OR PLAN PROPOSED                                                                                                               | 1994 486 730 e design@ga.cu.ik. www.ga.cu.ik. W<br>Rb. no. 2794196 | 3 Forask Park, Common Road, Dunnington, York, YO19 5RZ. |
|                                                                                                                                                                                                                                                                                                                                                                                                                                                                                                                                                                                                                                                                                                                                                                                                                                                                                                                                                                                                                                                                                                                                                                                                                                                                                                                                                                                                                                                                                                                                                                                                                                                                                                                                                                                                                                                                                                                                                                                                                                                                                                                                | EMS<br>SUF<br>CON<br>PO1 | RGERY WERSION 10 7DD WING DUND OR PLAN PROPOSED  NO. 2992 E 1:50 @ A1                                                                                            | 1994-687.790 e design@pla.co.id. www.ge.co.id. k 200 R 200 R       | 3 Forask Park, Common Road, Dunnington, York, YO19 5RZ. |