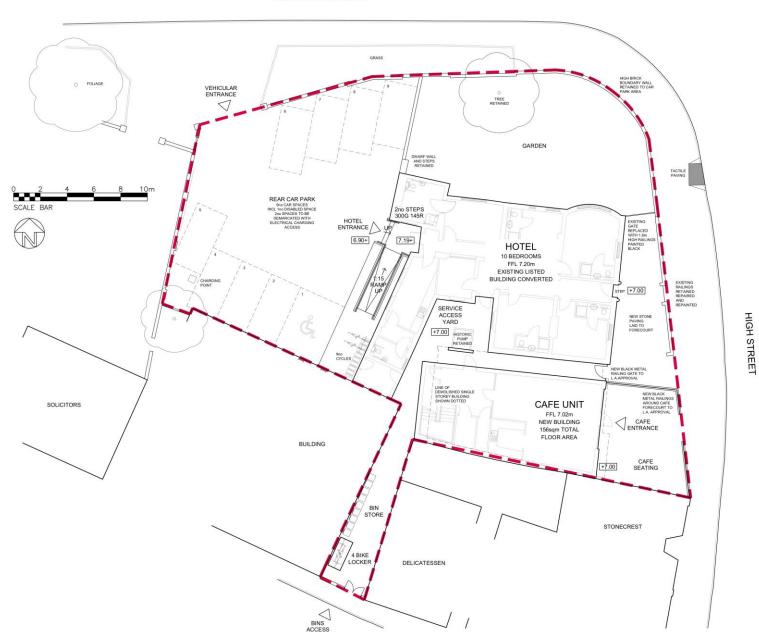

RAILINGS SHOWN TO CAFE AND GATE NOTED 03/07/23

| M                                                                                                                   | RAILINGS SHOWN TO CAFE AN                                                                                                      | D GATE NOTED                                                                    | 03/07/23       |  |
|---------------------------------------------------------------------------------------------------------------------|--------------------------------------------------------------------------------------------------------------------------------|---------------------------------------------------------------------------------|----------------|--|
| L                                                                                                                   | RAMP RELOCATED TO AVOID V                                                                                                      | VINDOWS                                                                         | 11/05/23       |  |
| К                                                                                                                   | PARKING REVISED, GARDEN R                                                                                                      | ETAINED                                                                         | 24/10/22       |  |
| J                                                                                                                   | FLOOR PLANS ADDED                                                                                                              |                                                                                 | 02/09/22       |  |
| H FLOOR PLAN REMOVED                                                                                                |                                                                                                                                |                                                                                 | 02/09/22       |  |
| G CAFE USE SHOWN                                                                                                    |                                                                                                                                |                                                                                 | 01/09/22       |  |
| F HOTEL WALLS ADDED BACK TO FRONTAGE,                                                                               |                                                                                                                                |                                                                                 | 31/08/22       |  |
| Е                                                                                                                   | PLANTERS ADDED.  E BUILDINGS' INTERNAL LAYOUTS ADDED. CAR                                                                      |                                                                                 |                |  |
| PARK GATE REMOVED  D. PARKING SHOWN IN FORECOURT, BIKE STORE ADDED IN ALLEYWAY, CYCLE STANDS RELOCATED TO FORECOURT |                                                                                                                                |                                                                                 | 23/08/22       |  |
| C TREE REMOVAL SHOWN, MOTORCYCLE SPACE<br>ADDED, CYCLES SPACES / STANDS ADDED.                                      |                                                                                                                                |                                                                                 | 10/08/22       |  |
| В                                                                                                                   | NOTES ADDED, CAR PARK GAT<br>PARK REDESIGNED, ELECTRIC<br>RAMP RELOCATED, CAFE FOR<br>AREA ADDED, HISTORIC PUMP<br>WALL ADDED. | E ADDED, CAR<br>POINTS ADDED,<br>ECOURT SEATING<br>ADDED, GREEN                 | 17/06/22       |  |
| А                                                                                                                   | WALL ADDED. BIN STORE RELOCATED AND PARKING SPACES INCREASED                                                                   |                                                                                 | 1506/22        |  |
| REV<br>AME                                                                                                          | DESCRIPTION<br>NDMENTS                                                                                                         |                                                                                 | DATE           |  |
| BG<br>HOL                                                                                                           | DOODLES<br>DINGS LTD                                                                                                           | G                                                                               | <b>A</b>       |  |
| EMSWORTH<br>SURGERY<br>CONVERSION<br>P010 7DD                                                                       |                                                                                                                                | 01904 481 480 f 01904 486 730 e designo<br>scoeroatto e orqueo rig, eo, 2784156 | 0 8            |  |
| DRA                                                                                                                 | WING                                                                                                                           | gia.co.                                                                         |                |  |
| 10000                                                                                                               | 200200000000000000000000000000000000000                                                                                        | £                                                                               | York, Y019 5RZ |  |
|                                                                                                                     | PROPOSED                                                                                                                       | e design@gia.co.uk www.gia.co.uk                                                | 5RZ.           |  |
|                                                                                                                     |                                                                                                                                |                                                                                 |                |  |
| JOB                                                                                                                 | NO. 2992                                                                                                                       | 10 M                                                                            | Les            |  |
| SCAL                                                                                                                | E                                                                                                                              |                                                                                 |                |  |
| 20000                                                                                                               | 1:100 @ A1                                                                                                                     |                                                                                 |                |  |
| DRA                                                                                                                 | WN BY                                                                                                                          | DATE                                                                            |                |  |
|                                                                                                                     | NAS                                                                                                                            | JUNE :                                                                          | 2022           |  |

# **North Street, PO10**

Approximate Gross Internal Area = 382.8 sq m / 4120 sq ft
Outbuilding = 12.8 sq m / 138 sq ft
Total = 395.6 sq m / 4258 sq ft

**Directions** SAT NAV: PO10 7DD